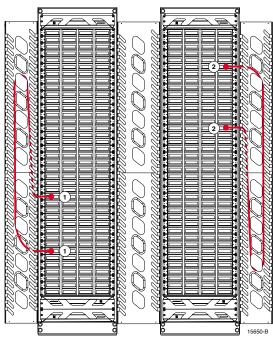

# **Glide Cable Manager**

Figure 1

Upper and lower crossover managers with vertical cable managers enable easy, intuitive cable routing.

**Figure 1**: Connect ports to the same side of the same bay using vertical cable managers with slack managers for handling extra cable lengths.