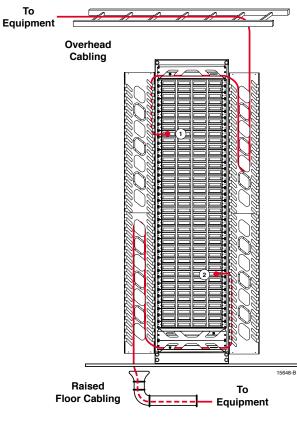

**Figure 2:** Vertical cable managers integrate cables and maintain neatness in ladder rack and raised floor applications.

Figure 3: Upper and lower crossover managers enable connection of ports on opposite sides of the bay while maintaining an orderly appearance.