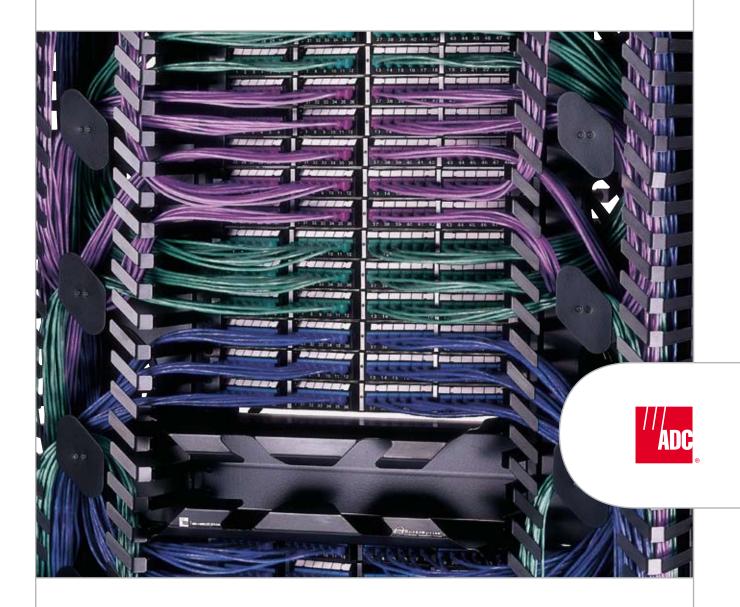

# **ADC Structured Cabling Solutions**

Glide Cable Management Solutions

ADC's patented Glide Cable Management System is the world's first integrated horizontal and vertical cable manager.

For too long, cable management has been a time consuming job for IT Managers. As organisations grow in size they quickly outgrow their cabling infrastructure and 19" cabinets and racks become overcrowded. Even with ample horizontal patch cord minders installed, patch cords still seem to get tangled. Simple adds, moves and changes can become time consuming and frustrating. It is inevitable that in a patch panel system, there will sometimes be excess lengths of cord. This either takes up the space in the patch cord minder or clutters the front of the rack.

The Glide vertical managers attach to each side of the 19" rack, ensuring that the front of rack is left available for patch panels and other patching equipment. As horizontal patch cord minders are no longer required for every patch panel, more rack units can be populated with patch panels or any other patching equipment. This in turn leads to a saving in floor space, which is valuable in high-density environments such as call centres. The Glide system works by managing excess lengths of cable through a series of vertical spools called 'slack managers' located within the Glide verticals. Each Glide vertical also has a rib cage, which is its own set of outer cable managers. The patented rib cages are designed to accommodate patch cords at the front of the rack and terminated solid cables at the rear of the rack. While decreasing the initial installation time, this provides greater access for technicians when maintenance is required.

ADC's Glide Cable Management System is the solution to long term efficiency in the building distributor, floor distributor or any IT environment where patching is required. No matter how long the patch cords and no matter how many cords are used, Glide provides a neat, well managed and user friendly cabling infrastructure allowing moves, adds and changes to take place quickly and accurately.