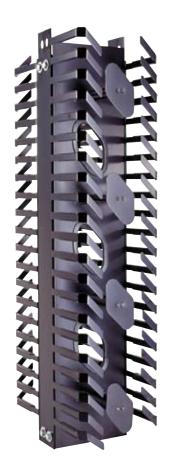

# **Vertical Mount Managers**

| Ordering Information                                                                                                                                                                                                                                                                                                                                                                                                                                                                                     |                |  |
|----------------------------------------------------------------------------------------------------------------------------------------------------------------------------------------------------------------------------------------------------------------------------------------------------------------------------------------------------------------------------------------------------------------------------------------------------------------------------------------------------------|----------------|--|
| Description                                                                                                                                                                                                                                                                                                                                                                                                                                                                                              | Product No.    |  |
| <b>Glide 6" Vertical Cable Manager, front only</b><br>Vertical mounted Glide Cable Manager, black in<br>colour and 6" (152mm) wide. Eliminates horizontal<br>patch cord minders. The four integrated slack<br>managers allow patch cords of any length to be<br>routed neatly whilst still easily accessible. Ideal for use<br>at the start or end of an installation of racks. To equip<br>both sides of a 19" rack, order two of these parts.                                                          | ADCCMVIBS06F-2 |  |
| <b>Glide 8" Vertical Cable Manager, front and rear</b><br>Vertical mounted Glide Cable Manager, black in<br>colour and 8" (203mm) wide. Patented rib cage<br>design eliminates horizontal patch cord minders and<br>rear cable management trays. The four integrated<br>slack managers allow patch cords of any length to<br>be routed neatly whilst still easily accessible.<br>Ideal for use in between racks as an interconnect.<br>To equip both sides of a 19" rack, order two<br>of these parts.   | ADCCMS-08      |  |
| <b>Glide 10" Vertical Cable Manager, front and rear</b><br>Vertical mounted Glide Cable Manager, black in<br>colour and 10" (254mm) wide. Patented rib cage<br>design eliminates horizontal patch cord minders and<br>rear cable management trays. The four integrated<br>slack managers allow patch cords of any length to<br>be routed neatly whilst still easily accessible. Ideal<br>for use in between racks as an interconnect.<br>To equip both sides of a 19" rack, order<br>two of these parts. | ADCCMS-10      |  |

Glide 6"

Glide 8"