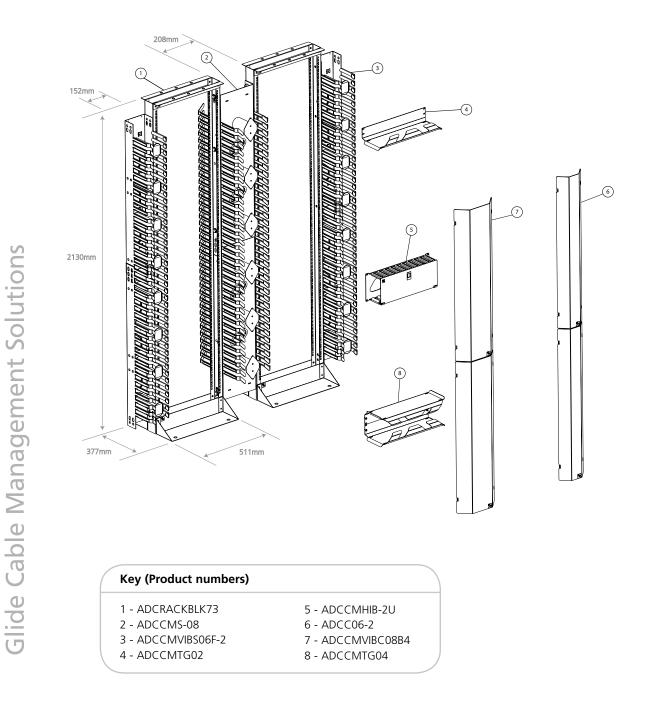

# **Vertical Mount Managers**

| Ordering Information                                                                                                                                                                                                                                                                                                                                                                                                                                                                                     |                |  |
|----------------------------------------------------------------------------------------------------------------------------------------------------------------------------------------------------------------------------------------------------------------------------------------------------------------------------------------------------------------------------------------------------------------------------------------------------------------------------------------------------------|----------------|--|
| Description                                                                                                                                                                                                                                                                                                                                                                                                                                                                                              | Product No.    |  |
| <b>Glide 6" Vertical Cable Manager, front only</b><br>Vertical mounted Glide Cable Manager, black in<br>colour and 6" (152mm) wide. Eliminates horizontal<br>patch cord minders. The four integrated slack<br>managers allow patch cords of any length to be<br>routed neatly whilst still easily accessible. Ideal for use<br>at the start or end of an installation of racks. To equip<br>both sides of a 19" rack, order two of these parts.                                                          | ADCCMVIBS06F-2 |  |
| <b>Glide 8" Vertical Cable Manager, front and rear</b><br>Vertical mounted Glide Cable Manager, black in<br>colour and 8" (203mm) wide. Patented rib cage<br>design eliminates horizontal patch cord minders and<br>rear cable management trays. The four integrated<br>slack managers allow patch cords of any length to<br>be routed neatly whilst still easily accessible.<br>Ideal for use in between racks as an interconnect.<br>To equip both sides of a 19" rack, order two<br>of these parts.   | ADCCMS-08      |  |
| <b>Glide 10" Vertical Cable Manager, front and rear</b><br>Vertical mounted Glide Cable Manager, black in<br>colour and 10" (254mm) wide. Patented rib cage<br>design eliminates horizontal patch cord minders and<br>rear cable management trays. The four integrated<br>slack managers allow patch cords of any length to<br>be routed neatly whilst still easily accessible. Ideal<br>for use in between racks as an interconnect.<br>To equip both sides of a 19" rack, order<br>two of these parts. | ADCCMS-10      |  |

# **Hinged Covers**

| Ordering Information                                                                                                                                                                                                                       |               |  |  |
|--------------------------------------------------------------------------------------------------------------------------------------------------------------------------------------------------------------------------------------------|---------------|--|--|
| Description                                                                                                                                                                                                                                | Product No.   |  |  |
| <b>Glide 6" Hinged Cover</b><br>Hinged black cover to suit the Glide 6" vertical<br>Cable Manager, front only. The kit contains (2)<br>covers for one side of the 19" rack. To cover both<br>sides of a 19" rack, order two kits.          | ADCC06-2      |  |  |
| <b>Glide 8" Hinged Cover</b><br>Hinged black cover to suit the Glide 8" vertical Cable<br>Manager. The kit contains (4) covers for both the<br>front and rear. To equip both sides of a 19" rack<br>both front and rear, order two kits.   | ADCCMVIBC08B4 |  |  |
| <b>Glide 10" Hinged Cover</b><br>Hinged black cover to suit the Glide 10" vertical<br>Cable Manager. The kit contains (4) covers for both<br>the front and rear. To equip both sides of a 19" rack<br>both front and rear, order two kits. | ADCCMVIBC10B4 |  |  |

# **Horizontal Mount Managers**

| Ordering Information                                                                                                                                                                                                                                                                                                                                                                                                  |             |                                         |
|-----------------------------------------------------------------------------------------------------------------------------------------------------------------------------------------------------------------------------------------------------------------------------------------------------------------------------------------------------------------------------------------------------------------------|-------------|-----------------------------------------|
| Description                                                                                                                                                                                                                                                                                                                                                                                                           | Product No. |                                         |
| <b>Glide 2RU Horizontal Crossover Trough</b><br>Horizontal Glide Crossover Trough handles all cable<br>and patch cord routing requirements, black in colour<br>and 2RU. Designed for top, middle or bottom of<br>rack. Built in bend radius protection ensures network<br>integrity. To equip both the front and rear of the<br>19" rack, order two of these parts.                                                   | ADCCMTG02   | Glide 2RU Horizonta<br>Crossover Trough |
| <b>Glide 4RU Horizontal Crossover Trough</b><br>Horizontal Glide Crossover Trough handles all cable<br>and patch cord routing requirements, black in<br>colour and 4RU. Designed for top, middle or<br>bottom of rack. Built in bend radius protection<br>ensures network integrity. To equip both the front<br>and rear of the 19" rack, order two of these parts.                                                   | ADCCMTG04   | Glide 4RU Horizonta<br>Crossover Trough |
| Glide 2RU Horizontal Cable Manager<br>Horizontal Glide Cable Manager handles all cable<br>and patch cord routing requirements, black in colour<br>and 2RU. Designed for top, middle or bottom of<br>rack. Built in bend radius protection ensures network<br>integrity. Front cover hinges down to allow easy<br>access when required. To equip both the front and<br>rear of the 19" rack, order two of these parts. | ADCCMHIB-2U | Glide 2RU Horizonta<br>Cable Manager    |

# Rack

| Ordering Information |              |
|----------------------|--------------|
| Description          | Product No.  |
| Glide 19" Rack, 44RU | ADCRACKBLK73 |

| Ordering Information                                                                |                  |
|-------------------------------------------------------------------------------------|------------------|
| Description                                                                         | Product No.      |
| Glide Cable Manager, cabinet mount—<br>4 per pack<br>6" x 10RU                      | ADCCMVIB-CB10-4  |
| Glide Cable Manager, cabinet mount,<br>with cable retention—4 per pack<br>6" x 20RU | ADCCMVIB-6CB20-4 |