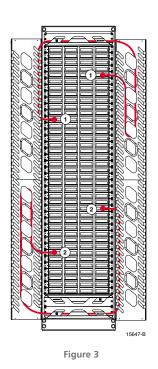

# **Glide Cable Manager**

Figure 1

Upper and lower crossover managers with vertical cable managers enable easy, intuitive cable routing.

**Figure 1**: Connect ports to the same side of the same bay using vertical cable managers with slack managers for handling extra cable lengths.

**Figure 2:** Vertical cable managers integrate cables and maintain neatness in ladder rack and raised floor applications.

Figure 3: Upper and lower crossover managers enable connection of ports on opposite sides of the bay while maintaining an orderly appearance.