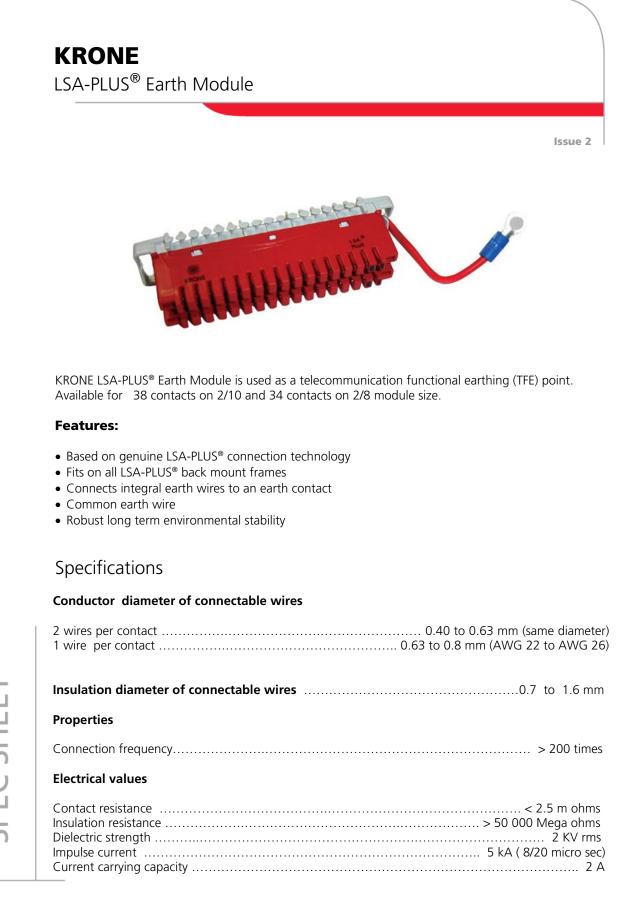

### www.adc.com/in • 1800 425 8232

# KRONE

LSA-PLUS<sup>®</sup> Earth Module

### Environmental

| Temperature operation | 5Cto +60C                          |
|-----------------------|------------------------------------|
| Relative humidity     | 95%, no water condensation, no ice |
|                       |                                    |

### Materials

| Plastics                    | PBT, resistant against aggressive chemicals(PVC softener) |
|-----------------------------|-----------------------------------------------------------|
| Plastics flammability class |                                                           |
| Contact                     | Special brass, silver plated                              |

## Ordering Information

| Description