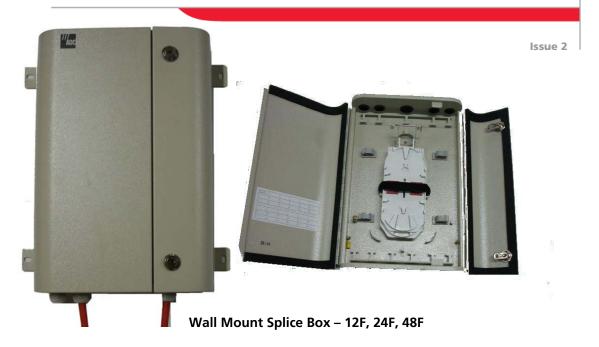

## Fibre Wall Mount Panel®

Wall Mount Splice Box-12F, 24F, and 48F

ADC's Wall Mount Fibre box provide fibre splicing capability interfacility. Fibre cable & fibre optical terminal patchcords in small & medium sized fibre network & customer premise application. Radius limiters used to maintain a protective minimum bend radius for patch cords bundles wound around in the storage spool.

## **Features:**

- Cable bend radius used to secure fibre bundles in the box. All the fibre Have cable bend radius for the position pre-terminated box.
- Radius limiters used to maintain a protective, minimum bend radius for fibre bundles.
- Up to 48F Splicing capacity
- Identification labelling
- Lock & Key provision
- Out door box (IP 55)
- Easy front access
- Cable entry from Top & Bottom