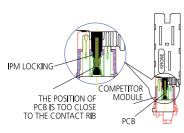

These pictures demonstrate how a duplicate (also known as 'KRONE type') Tag Block/IPMS when used with KRONE IPMS/Tag Block affect the functionality of the product.

Original KRONE IPMS with 'KRONE TYPE' blocks

Original KRONE block with competitor IPMS

<sup>\*</sup> KRONE was acquired by ADC in 2004 thus shifting the go-to-market brand to ADC KRONE, however some of the products and accessories (ie: Modules, tag blocks etc) continue to carry the famous brand name 'KRONE'.