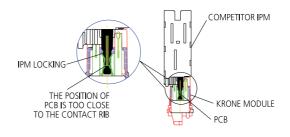

These pictures demonstrate how a duplicate (also known as 'KRONE type') Tag Block/IPMS when used with KRONE IPMS/Tag Block affect the functionality of the product.

Original KRONE IPMS with 'KRONE TYPE' blocks

Original KRONE block with competitor IPMS

<sup>\*</sup> KRONE was acquired by ADC in 2004 thus shifting the go-to-market brand to ADC KRONE, however some of the products and accessories (ie: Modules, tag blocks etc) continue to carry the famous brand name 'KRONE'.