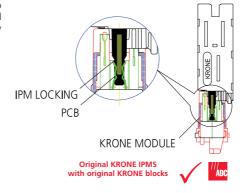

These pictures demonstrate how a duplicate (also known as 'KRONE type') Tag Block/IPMS when used with KRONE IPMS/Tag Block affect the functionality of the product.

Original KRONE IPMS with 'KRONE TYPE' blocks